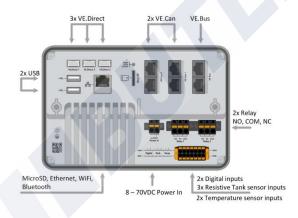

## Is it Easy to fit?

The Ekrano is very easy to install, all it requires is a power connection and then simply run the appropriate cables between the Ekrano and your devices.

### Why use the Ekrano GX?

The all-new layout design lends itself to quick and easy installation and is great for compact locations. The Ekrano can Monitor a range of Victron Devices and other equipment such as temperature sensors and level sensors.