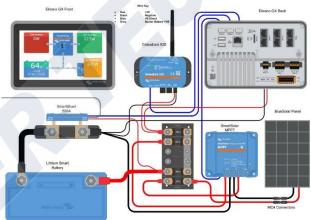

### Why use the Ekrano GX?

The all-new layout design lends itself to quick and easy installation and is great for compact locations. The Ekrano can Monitor a range of Victron Devices and other equipment such as temperature sensors and level sensors.

## What else can I do with the Ekrano GX

As well as having Bluetooth, and built in Wifi for remote monitoring, the system also supports remote console meaning you can have full access to the screen, from any laptop or smartphone if connected to the Victron VRM. Easily done when used with a GlobalLink 520