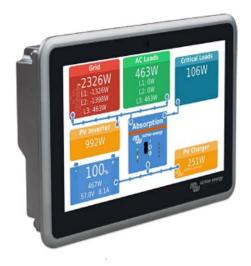

#### What is the Ekrano GX?

The Ekrano GX is the Latest generation control and communication centre from Victron Energy, it is fully loaded with all the best features of a GX device but with a Built-in 7" touch screen Display

### Why use the Ekrano GX?

The all-new layout design lends itself to quick and easy installation and is great for compact locations. The Ekrano can Monitor a range of Victron Devices and other equipment such as temperature sensors and level sensors.