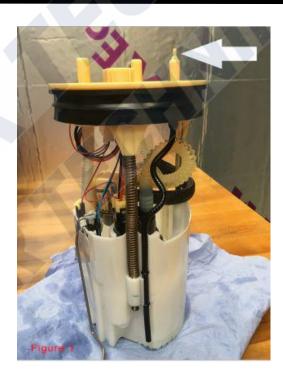

#### The sender unit DOES NOT need to be removed

Cut the tip of the auxiliary fuel port dome off to open the port (Figure 1)

Attach the large End (A) of the reducing elbow to the auxiliary fuel port and secure using hose clip, attach the small send (B) to the blue fuel line and secure with hose clip. (Figure 4)