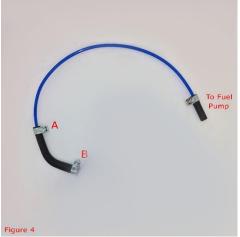

#### The sender unit DOES NOT need to be removed

Cut the tip of the auxiliary fuel port dome off to open the port (Figure 1)

Attach the large End (A) of the reducing elbow to the auxiliary fuel port and secure using hose clip, attach the small send (B) to the blue fuel line and secure with hose clip. (Figure 4)