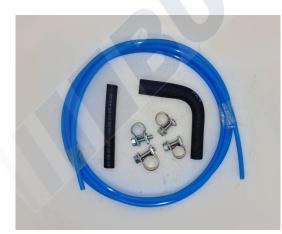

### Suitable For the Following Vehicles

VW Caddy 2015 Onwards

Suitable For the Following Heater Kits

Airtronic S2 D2L

Hydronic S3 HS3 D5E

Autoterm / Planar

Chinese Heaters

| Contents                 |          |
|--------------------------|----------|
| Description              | Quantity |
| Blue Fuel Line Meter     | 2        |
| 7.5 x 4.5 Reducing Elbow | 1        |
| 9mm Fuel Hose Clip       | 3        |
| 11mm Fuel Hose Clip      | 1        |
| Fuel Hose Small          | 1        |
|                          |          |