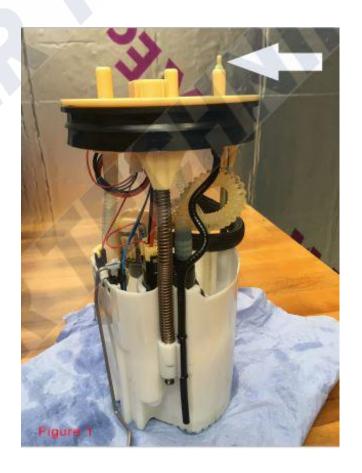

NOTE | The Fuel Tank MUST be lowered to access fuel port

Lower the fuel tank to access the auxiliary fuel port

## The sender unit DOES NOT need to be removed

Cut the tip of the auxiliary fuel port dome off to open the port (Figure 1)

Attach the large End (A) of the reducing elbow to the auxiliary fuel port and secure using hose clip, attach the small send (B) to the blue fuel line and secure with hose clip. (Figure 1)