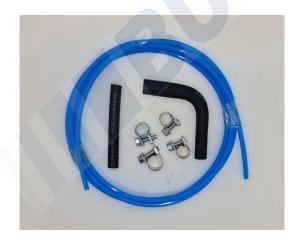

| Contents                 |          |
|--------------------------|----------|
| Description              | Quantity |
| Blue Fuel Line Meter     | 2        |
| 7.5 x 4.5 Reducing Elbow | 1        |
| 9mm Fuel Hose Clip       | 3        |
| 11mm Fuel Hose Clip      | 1        |
| Fuel Hose Small          | 1        |