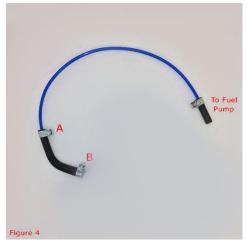

## The sender unit DOES NOT need to be removed

Cut the tip of the auxiliary fuel port dome off to open the port (Figure 1)

Attach the large End (A) of the reducing elbow to the auxiliary fuel port and secure using hose clip, attach the small send (B) to the blue fuel line and secure with hose clip. (Figure 4)

Feed the blue line to the fuel pump and secure using the remaining small rubber hose and clips

www.butlertechnik.com 01/12/2022 Version 1.0