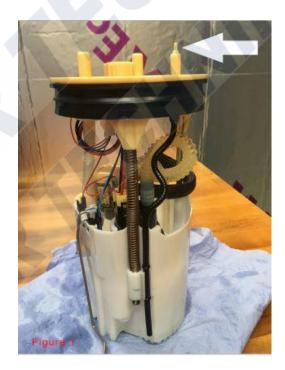

## The sender unit DOES NOT need to be removed

Cut the tip of the auxiliary fuel port dome off to open the port (Figure 1)

Attach the large End (A) of the reducing elbow to the auxiliary fuel port and secure using hose clip, attach the small send (B) to the blue fuel line and secure with hose clip. (Figure 4)