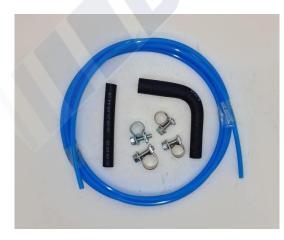

## VW Caddy Up to 2015 Fuel Pickup Instructions

VW Caddy to 2015

Suitable For the Following Heater Kits

Airtronic D2 D4 D4S D5 D4+

Air Top 2000 S ST STC & EVO 40 & 55

Autoterm / Planar

Chinese Heater kits

| Contents                 |          |
|--------------------------|----------|
| Description              | Quantity |
| Blue Fuel Line Meter     | 2        |
| 7.5 x 4.5 Reducing Elbow | 1        |
| 9mm Fuel Hose Clip       | 3        |
| 11mm Fuel Hose Clip      | 1        |
| 6 x 4 Fuel Hose Reducer  | 1        |