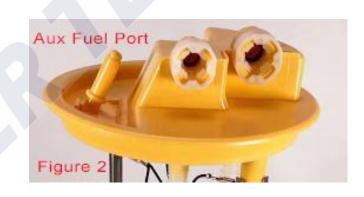

NOTE | The Fuel Tank MUST be lowered to access fuel port

Lower the fuel tank to access the auxiliary fuel port

There is no need to remove the sender unit from tank.

Auxiliary Fuel port (Figure 2)

Cut the tip off the fuel port nipple to open the port enough to feed in the blue fuel line