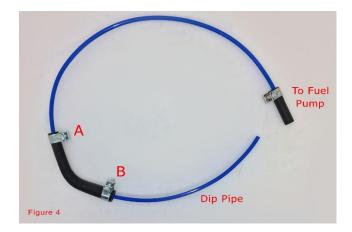

Assemble the Kit as per Figure 4. Securing the line at smallest end A with clip provided to correct length of dip line a 175mm and cut end of dip pipe at 45 degrees

Once assembled feed the blue line through the fuel port and attach the elbow end B (largest end) over the fuel port and secure using provided clip (figure 4)

Feed the Remaining line to the fuel pump and secure using the remaining rubber hose and clip.