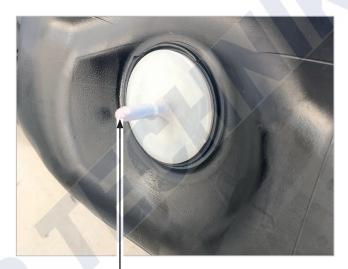

## і лоте

The fuel tank will need to be lowered to access the sender unit.

Using the dimensions which are shown in (Figure 4), cut the tip of the dome off and deburr to reveal a hole in the auxiliary fuel supply port (Figure 1).

Figure 1

— Auxiliary Fuel Port

Figure 2

www.butlertechnik.com