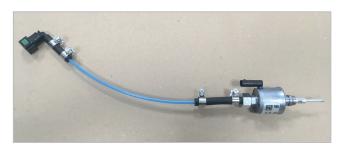

Please refer to the photograph on the right (Figure 2) which illustrates the drinking tube.

Connect the rubber fuel hose to the plastic elbow using 9mm fuel pipe clips (Figure 3).

Attach remaining assembly to the fuel metering pump and the auxiliary fuel supply port.