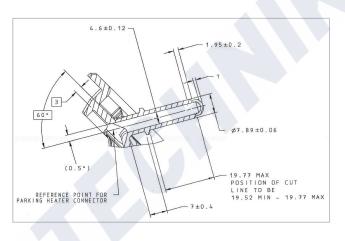

## і лоте

The fuel tank will need to be lowered to access the sender unit.

Using the dimensions which are shown in (Figure 4), cut the tip of the dome off and deburr to reveal a hole in the auxiliary fuel supply port (Figure 1).

## IMPORTANT!

The cut on the auxiliary fuel supply port must be made within the parameters that are setout in (Figure 4). This is to ensure an airtight seal when the heaters fuel system is connected.

The rubber seal on the drinking tube should be lubricated to avoid any damage which could in turn inhibit the supply of fuel to the heater.

Figure 4

| PART NUMBER     | DESCRIPTION                              | QTY    |
|-----------------|------------------------------------------|--------|
| 29.2100.01.7943 | Transit Cork Drinking Tube               | 1      |
| 29.2100.01.7890 | Raymond Elbow Fuel Connector             | 1      |
| 360.75.300      | Hose Fuel – 3.5 x 3mm                    | 0.05 m |
| 29.2100.17.1004 | Clip – 9mm Pt. 46009 A                   | 4      |
| 29.2100.17.1129 | Fuel Line 2mm ID, 4mm OD Blue<br>2 Metre | 1      |
| 360.75.300      | Hose Fuel – 3.5 x 3mm                    | 0.05 m |
| 29.2100.20.1088 | Transit OEM Fuel Fitting<br>Instructions | 1      |