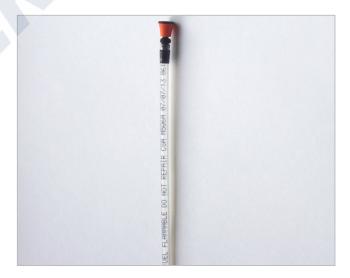

Cut 100mm from length of supplied drinking tube at the required 45 degree angle and insert the drinking tube into the auxiliary fuel port, located at the rear of the tank.

Ensure that the drinking tube is straight when fitting, or that any curvature is angled down towards the bottom of the tank.

Please refer to the photograph on the right (Figure 2) which illustrates the drinking tube.

Connect the rubber fuel hose to the plastic elbow using 9mm fuel pipe clips (Figure 3).

Attach remaining assembly to the fuel metering pump and the auxiliary fuel supply port.

Figure 1

— Auxiliary Fuel Port

Figure 2

www.butlertechnik.com