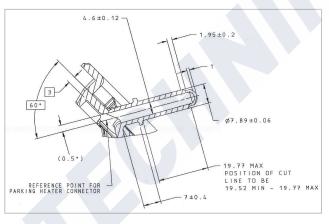

## IMPORTANT!

The cut on the auxiliary fuel supply port must be made within the parameters that are setout below in (Figure 4). This is to ensure an airtight seal when the heaters fuel system is connected.

The rubber seal on the drinking tube should be lubricated to avoid any damage which could in turn inhibit the supply of fuel to the heater.

Figure 4

| PART NUMBER     | DESCRIPTION                                    | QTY    |
|-----------------|------------------------------------------------|--------|
| 10.2063.01.0098 | Clip – 10mm Fuel 46010                         | 1      |
| 25.1888.80.0102 | Adaptor Fuel<br>5 to 3.5mm x 40mm PME          | 1      |
| 890.31.054      | Fuel Line<br>DIN 73378 4x1-PA12-HL-Blue        | 2 m    |
| 29.2100.01.7943 | Transit Cork Drinking Tube                     | 1      |
| 29.2100.01.7890 | Raymond Elbow Fuel Connector                   | 1      |
| 29.2100.17.1004 | Clip – 9mm Pt. 46009 A                         | 3      |
| 360.75.300      | Hose Fuel – 3.5 x 3mm Rubber                   | 0.05 m |
| 360.75.300      | Hose Fuel – 3.5 x 3mm Rubber                   | 0.05 m |
| 29.2100.20.1056 | Instruction Mercedes Sprinter<br>Fuel Kit 2018 | 1      |