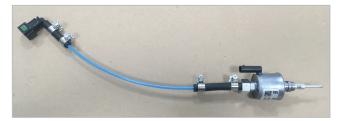

Connect the rubber fuel hose to the plastic elbow using 9mm fuel pipe clips (Figure 3).

Attach remaining assembly to the fuel metering pump and the auxiliary fuel supply port.

Figure 1

— Auxiliary Fuel Port

Figure 2

Figure 3