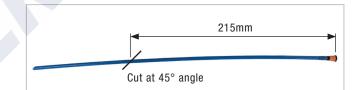

Cut the dip tube at a  $45^\circ$  angle to a length of 215mm (Figure 2).

Ensure that the drinking tube is straight when fitting, or that any curvature is angled down towards the bottom of the tank.

Please refer to the photograph on the right (Figure 2), which illustrates the drinking tube.