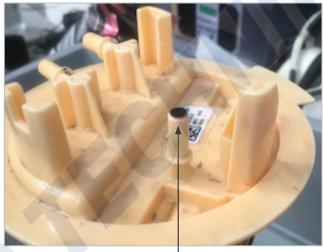

## 

The fuel tank will need to be removed to access the sender unit.

Using the dimensions which are shown in (Figure 4), cut the tip of the dome off and deburr to reveal a hole in the auxiliary fuel supply port (Figure 1).

Connect the rubber fuel hose to the plastic elbow using 9mm fuel pipe clips (Figure 3).

Attach remaining assembly to the fuel metering pump and the auxiliary fuel supply port.

Figure 1

— Auxiliary Fuel Port