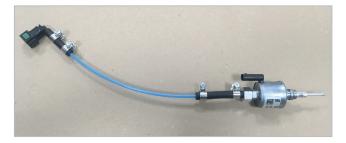

Insert the blue fuel pipe into the rubber and secure with a 9mm clip.

Route the remainder to the fuel metering pump, cut to length using a sharp knife or pipe cutter.

Connect in the normal manner, Figure 2.

Figure 1

Figure 2