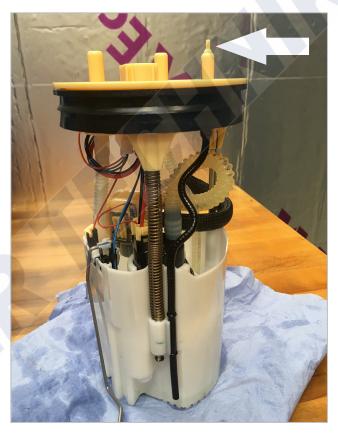

## і лоте

The fuel tank will need to be removed to access the sender unit.

Cut the tip of the dome off, and deburr to reveal a hole in the auxiliary fuel supply port.

Connect the rubber fuel hose to the plastic elbow fuel supply port, using 9mm fuel pipe clip.

Figure 1

Figure 2