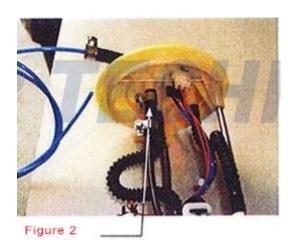

Attach the large end of the fuel hose reducer ELBOW to the auxiliary fuel port and secure with hose clip, attach the small end to the blue fuel line and secure with hose clip.

On the underside of the fuel port attach the large diameter fuel hose to the fuel port and secure with hose clip (figure 2)

Cut the black fuel line down to 195mm and attach to the large fuel hose on the underside of the fuel port and secure with hose clip (figure 2)

Replace the sender unit and tank

Feed the Remaining line to the fuel pump and secure using the remaining rubber hose and clips.