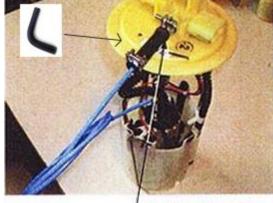

## NOTE | The Fuel Tank MUST be lowered to access fuel port

Chinese Heater kits

Lower the fuel tank and remove the sender unit

CAREFULLY drill a 4mm hole through the Auxiliary fuel port taking care not to drill all the way through (Figure 1)

Figure 1

Auxiliary Fuel Port