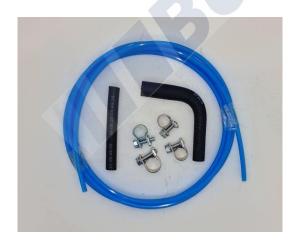

Autoterm / Planar

Chinese Heater kits

| Contents                 |          |
|--------------------------|----------|
| Description              | Quantity |
| Blue Fuel Line Metre     | 4        |
| 7.5 x 4.5 Reducing Elbow | 1        |
| 9mm Fuel Hose Clip       | 3        |
| 11mm Fuel Hose Clip      | 1        |
| Fuel Hose Small 50mm     | 1        |