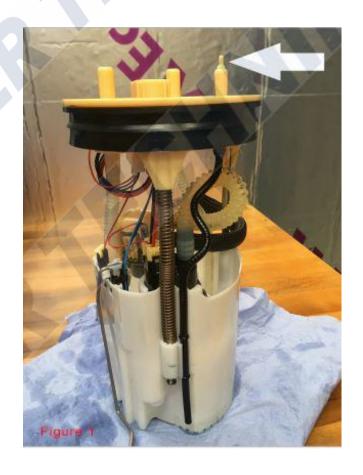

## The sender unit DOES NOT need to be removed

Cut the tip of the auxiliary fuel port dome off to open the port (Figure 1)

Attach the large End (A) of the reducing elbow to the auxiliary fuel port and secure using hose clip, attach the small send (B) to the blue fuel line and secure with hose clip. (Figure 1)