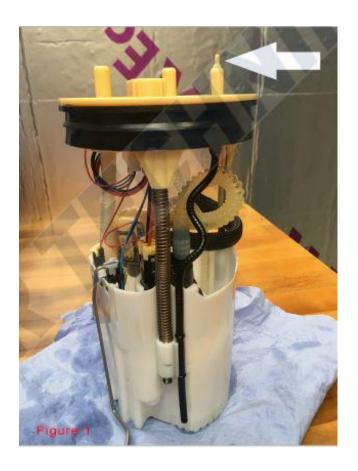

## The sender unit DOES NOT need to be removed

Cut the tip of the auxiliary fuel port dome off to open the port (Figure 1)

Attach the large End (A) of the reducing elbow to the auxiliary fuel port and secure using hose clip, attach the small send (B) to the blue fuel line and secure with hose clip. (Figure 1)