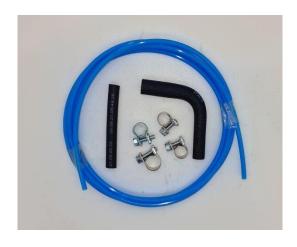

Chinese Heater kits

| Contents                 |          |
|--------------------------|----------|
| Description              | Quantity |
| Blue Fuel Line Meter     | 2        |
| 7.5 x 4.5 Reducing Elbow | 1        |
| 9mm Fuel Hose Clip       | 3        |
| 11mm Fuel Hose Clip      | 1        |
| 6 x 4mm straight reducer | 1        |