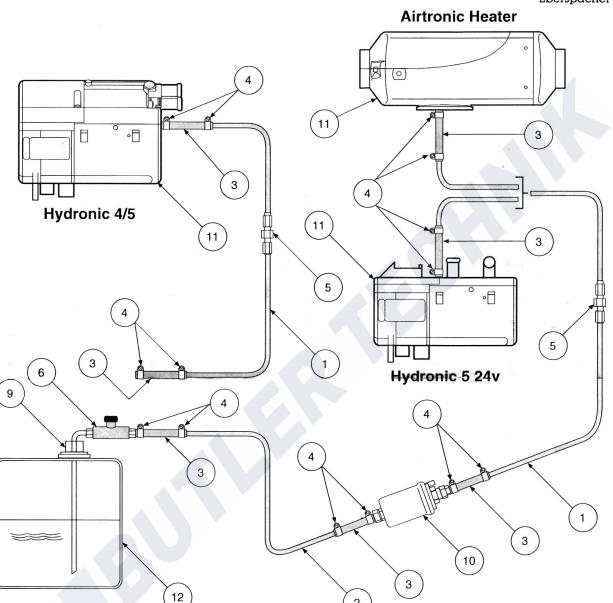

## Parts List (for Kit No. E6577)

| Item | Description                  | Part No.   |
|------|------------------------------|------------|
| 1.   | 4m M4 Copper Tube Beaded     | 17874      |
| 2.   | 2m M4 Copper Tube Beaded     | 17873      |
| 3.   | Hose 3.5mm ISO 7840          | 360 75 206 |
| 4.   | Clip 10mm                    | 11083      |
| 5.   | M4 Coupling                  | 17015      |
| 6.   | Fuel Tap Lever M6/M4 Firtree | 17887      |
| 7.   | Clip "P" Brass               | 17534      |
| 8.   | Brass Screw                  | 19880      |
| 9.   | Standpipe 6mm O/D, 2mm I/D   | Existing   |
| 10.  | F M Pump                     | Existing   |
| 11.  | Heater                       | Existing   |
| 12.  | Fuel Tank                    | Existing   |

If 4mm fuel line requires shortening the middle section must be removed and joined with M4 coupling (5).

This allows the use of the beaded ends as required to meet the RCD 94/25/EC and ISO EN10088.

Maximum advisable distance between fuel line clips.