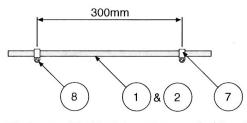

If 4mm fuel line requires shortening the middle section must be removed and joined with M4 coupling (5).

This allows the use of the beaded ends as required to meet the RCD 94/25/EC and ISO EN10088.

Maximum advisable distance between fuel line clips.