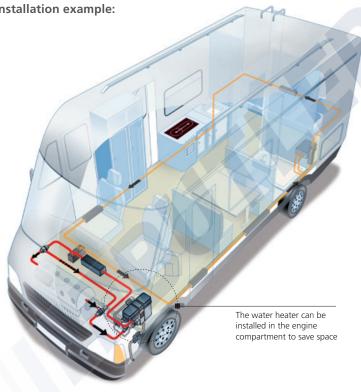

The supplementary heater is mounted in the engine compartment and is integrated into the water circuit of the vehicle, in order to provide either dedicated heating to the driver's compartment or engine pre-heating. Changing from one circuit to another is done by a switch located on the dashboard in the driver's cabin.

## Application options of the Thermo Top C Motorcaravan:

- Installation kit adapted to Fiat Ducato, Mercedes-Benz Sprinter, Renault Master
- Also suitable for installation in other vehicles (Peugeot Boxer, Citroën Jumper) with vehicle specific modifications of the hosing system
- Ready to install kits (including Thermo Top C Motorcaravan unit, heater brackets, Webasto digital timer with continuous heating operation function, wiring harness, switch, thermostat, connection to water circuit, fully comprehensive installation guidelines)