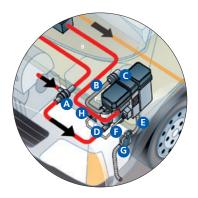

#### **Control panels:**

Telestart T 91 holiday

Digital timer

Thermo Top C Motorcaravan switch

- Back-pressure valve
- Combustion air intake
- Intake silencer
- Water pump and water input
- Exhaust pipe
- Fuel pipe to vehicle fuel tank or to fuel return pipe
- Exhaust silencer
- Hot water output