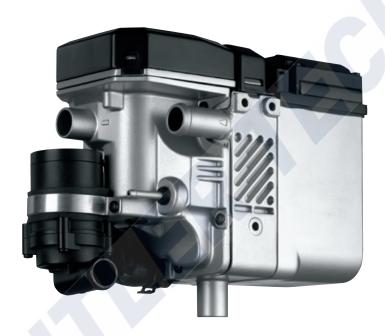

The supplementary heater is mounted in the engine compartment and is integrated into the water circuit of the vehicle, in order to provide either dedicated heating to the driver's compartment or engine pre-heating. Changing from one circuit to another is done by a switch located on the dashboard in the driver's cabin.

- Heating output up to 5.2 kW
- More comfort in the front of the vehicle thanks to warmth supplied via the air vents in the dashboard
- Cabin heating and optional pre-heating of the engine
- Very fast heat-up phase
- Low-noise operation

#### **Technical specifications:**

|                             | Thermo Top C<br>Motorcaravan | Thermo 90 ST        |
|-----------------------------|------------------------------|---------------------|
| Heating power (kW)          | 2.5 - 5.2                    | 1.8 - 7.6 (9.1*)    |
| Fuel                        | Diesel                       | Diesel              |
| Fuel consumption (I/h)      | 0.30 - 0.61                  | 0.22 - 1.04 (1.27*) |
| Rated voltage (V)           | 12                           | 12                  |
| Operating voltage range (V) | 10.5 - 15                    | 10 - 15             |
| Rated power consumption (W) | 18 - 42                      | 37 - 83 (90*)       |
| Dimensions L x W x H (mm)   | 214 x 106 x 168              | 355 x 133 x 232     |
| Weight (kg)                 | 2.9                          | 4.8                 |