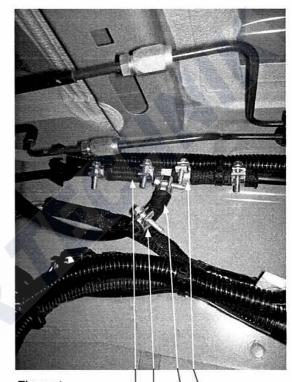

## Important:

If the vehicle has two black fuel line return pipes, the alternative 10mm Tee Piece Kit 29.2199.01.6088 MUST be used. This should be fitted into the larger 10mm black fuel line.

Cut the **8mm Return** fuel line, using a set of pipe cutters, just in front of the fuel tank on the inside of the chassis on the nearside of the vehicle, as shown in the photograph (*Figure 1*).

Do not use side cutters or any other unspecified tool to cut the fuel line.

Insert the two 8mm sleeves into both sides of the cut, this is to avoid collapsing the fuel line when tightening the clips.

Fit the fuel rubbers (A 7.5id x 12.5od) onto the Tee piece and tighten using two of the 12mm fuel clips (B), push the original fuel lines into this rubber ensuring that the fuel line is butted up to the Tee piece and tighten using the remaining 12mm fuel clips.

Fit the fuel rubber (**C 5 x 3mm**) onto the Tee piece and tighten using the **11mm** fuel clip (**D**). The fuel line in the heater kit can now be attached to the Tee piece.

Always ensure that the Tee piece is pointing in a downwards position, if in any doubt during this installation please check with Eberspacher UK.

Figure 1

(A) 7.5id x 12.5od -

(B) 12mm

(D) 11mm -

-(C) 5 x 3mm