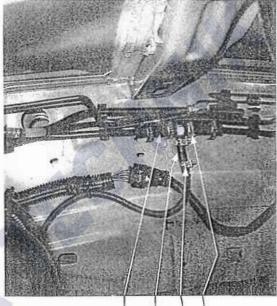

## Important:

If the vehicle has two black fuel line return pipes, the 10mm Tee Piece Kit 29.2199.01.6088 MUST be used. This should be fitted into the larger 10mm black fuel line.

Cut the 10mm Return fuel line, using a set of pipe cutters, just in front of the fuel tank on the inside of the chassis on the nearside of the vehicle, as shown in the photograph (Figure 1).

Fit additional conduit to fuel lines above, as required.

Figure 1

(A) 360.31.096

-(B) 13mm

(C) 5 x 3mm -

(D) 11mm