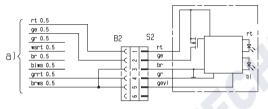

## Connector housing pin assignment -S2

- 3.1.17 Airtronic Mini-Controller
- a) to the heater
- rt Power supply, positive, terminal 30
- ge Switch-on signal S+
- gr Actual temperature value
- wsrt Switch off the anti-theft alarm system
- br Power supply, negative, terminal 31

blws Diagnostics

grrt Temperature setpoint value brws Reference signal sensor

 When installing the connector, ensure that the locking tangs always face the middle of the connector.

## Cable colours

| rt | red   | gr | grey   | SW | black |
|----|-------|----|--------|----|-------|
| bl | blue  | ge | yellow | gn | green |
| WS | white | vi | violet | br | brown |

Insulate unused cable ends. Connector housing chamber assignment (assignment seen from the cable inlet side).